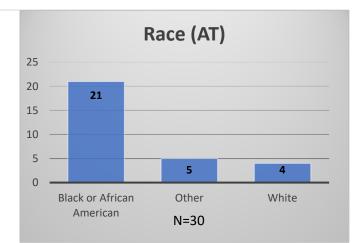

## Daily Data Dashboard – October 4, 2023 Demographics for JTDC Population Wednesday Morning Midnight Count

Total # of probation Involved youth<sup>1</sup>: 1,295











Data sources: cFive Supervisor – Probation Population and RMIS – JTDC Population

<sup>&</sup>lt;sup>1</sup> Probation Active: Any youth who is pending sentencing with an active social history, has been formally placed on probation or supervision with Cook County Juvenile Probation on the date of the report.

Daily Data Dashboard – October 4, 2023 Demographics for JTDC Population Wednesday Morning Midnight Count





Data sources: cFive Supervisor – Probation Population and RMIS – JTDC Population