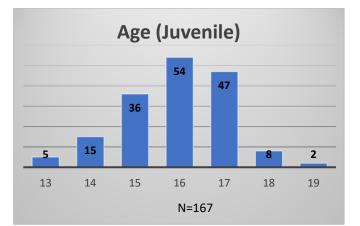

## Daily Data Dashboard – October 4, 2023 Demographics for JTDC Population Wednesday Morning Midnight Count

Total # of probation Involved youth<sup>1</sup>: 1,295

Data sources: cFive Supervisor – Probation Population and RMIS – JTDC Population