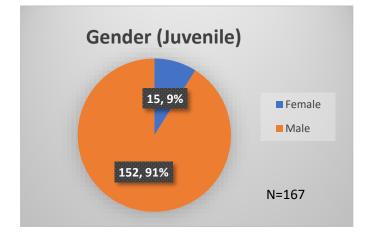

## Daily Data Dashboard – October 4, 2023 Demographics for JTDC Population Wednesday Morning Midnight Count

Total # of probation Involved youth<sup>1</sup>: 1,295

Data sources: cFive Supervisor – Probation Population and RMIS – JTDC Population