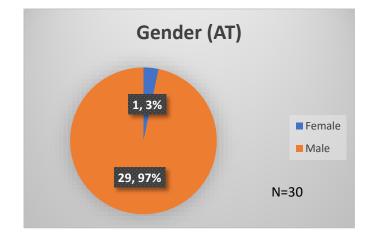

## Daily Data Dashboard – October 4, 2023 Demographics for JTDC Population Wednesday Morning Midnight Count

Total # of probation Involved youth<sup>1</sup>: 1,295











Data sources: cFive Supervisor – Probation Population and RMIS – JTDC Population

<sup>&</sup>lt;sup>1</sup> Probation Active: Any youth who is pending sentencing with an active social history, has been formally placed on probation or supervision with Cook County Juvenile Probation on the date of the report.

Daily Data Dashboard – October 4, 2023 Demographics for JTDC Population Wednesday Morning Midnight Count





Data sources: cFive Supervisor – Probation Population and RMIS – JTDC Population