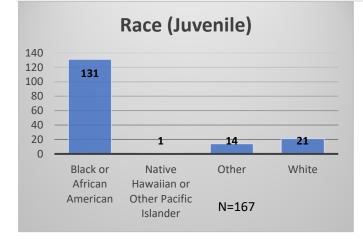

## Daily Data Dashboard – October 4, 2023 Demographics for JTDC Population Wednesday Morning Midnight Count

Total # of probation Involved youth<sup>1</sup>: 1,295











Data sources: cFive Supervisor – Probation Population and RMIS – JTDC Population

<sup>&</sup>lt;sup>1</sup> Probation Active: Any youth who is pending sentencing with an active social history, has been formally placed on probation or supervision with Cook County Juvenile Probation on the date of the report.

Daily Data Dashboard – October 4, 2023 Demographics for JTDC Population Wednesday Morning Midnight Count





Data sources: cFive Supervisor – Probation Population and RMIS – JTDC Population