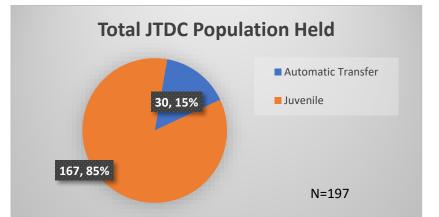

## Daily Data Dashboard – October 4, 2023 Demographics for JTDC Population Wednesday Morning Midnight Count

Total # of probation Involved youth<sup>1</sup>: 1,295

Data sources: cFive Supervisor – Probation Population and RMIS – JTDC Population