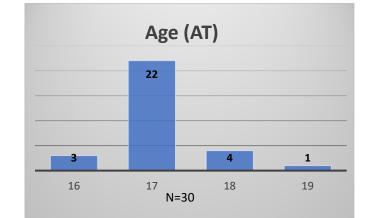

## Daily Data Dashboard – October 4, 2023 Demographics for JTDC Population Wednesday Morning Midnight Count

Total # of probation Involved youth<sup>1</sup>: 1,295

Data sources: cFive Supervisor – Probation Population and RMIS – JTDC Population